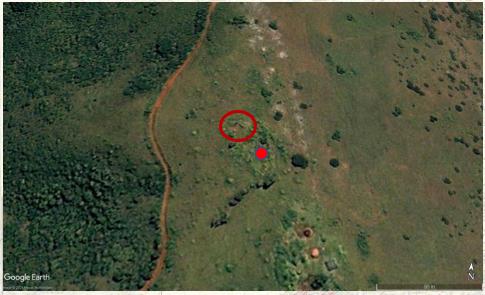

### First Hand Accounts: Accuracies

DN AFRICA

Nyanga Fort

Type of site identified on historical maps

Rock art

identified on historical maps:
Destroyed sites

#### Type of site identified on historical maps

Ziwa National Monument, Nyanga, Zimbabwe

Undocumented pit structures