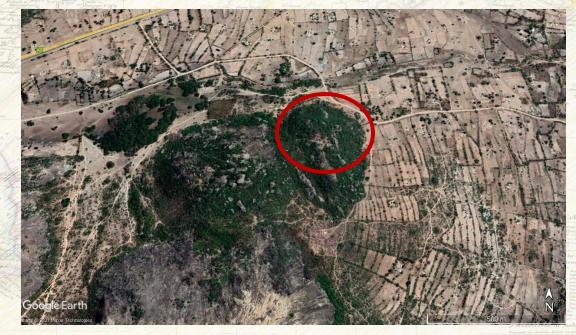

### First Hand Accounts: Accuracies

DN AFRICA

Nyanga Fort

Type of site identified on historical maps

Rock art

identified on historical maps:
Destroyed sites

#### Type of site identified on historical maps

Ziwa National Monument, Nyanga, Zimbabwe

Undocumented pit structures