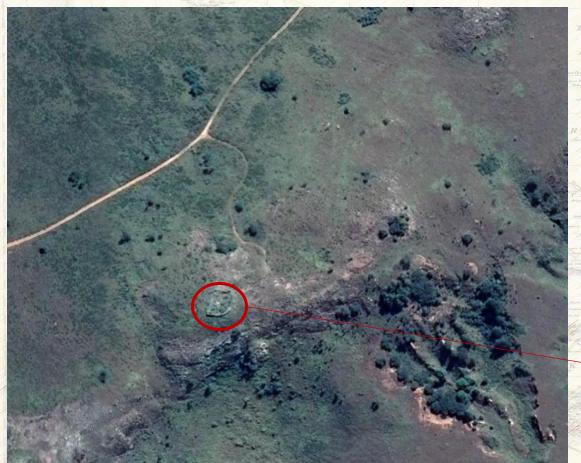

### First Hand Accounts: Accuracies

DN AFRICA

Nyanga Fort

Type of site identified on historical maps

Rock art

identified on historical maps:
Destroyed sites

#### Type of site identified on historical maps

Ziwa National Monument, Nyanga, Zimbabwe

Undocumented pit structures