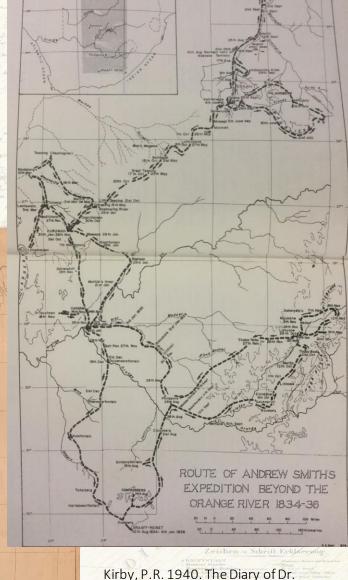

# FIRST-Hand First-Hand Accounts Accounts First-Hand First-Hand

Kirby, P.R. 1940. The Diary of Dr.
Andrew Smith: Director of the
Expedition for Exploring Central Africa,
1834-1836. Volume 1. Van Riebeeck
Society: Cape Town