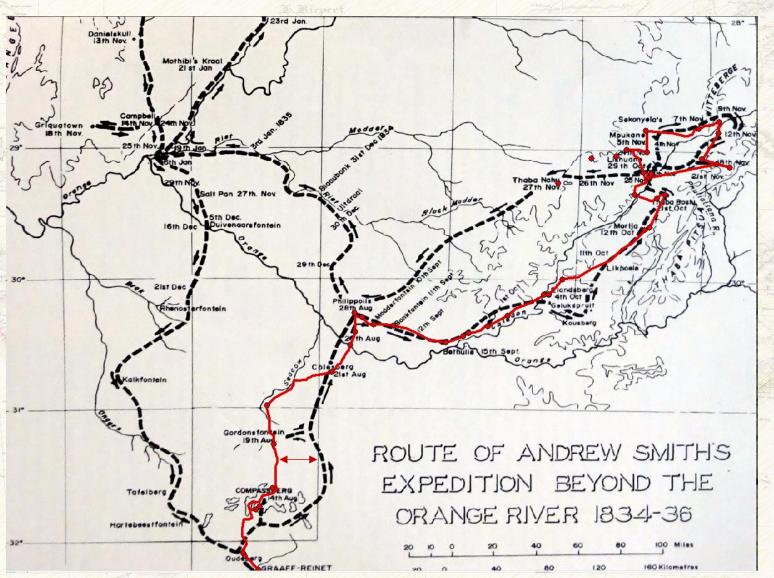

# FIRST-Hand First-Hand Accounts Accounts First-Hand First-Hand

Kirby, P.R. 1940. The Diary of Dr.
Andrew Smith: Director of the
Expedition for Exploring Central Africa,
1834-1836. Volume 1. Van Riebeeck
Society: Cape Town

First Hand Accounts: Accuracies **Expedition** route Other Places visited **Expeditions** Other **Expeditions** 