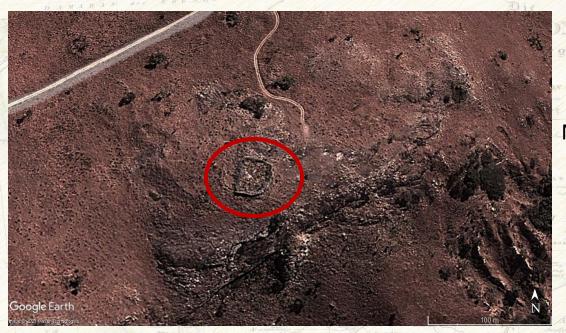

### First Hand Accounts: Accuracies

DN AFRICA

Nyanga Fort

Type of site identified on historical maps

Rock art

identified on historical maps:
Destroyed sites

#### Type of site identified on historical maps

Ziwa National Monument, Nyanga, Zimbabwe

Undocumented pit structures