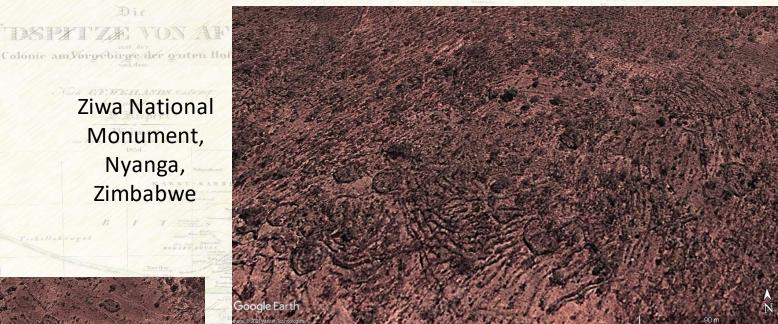

#### Type of site identified on historical maps

Ziwa National Monument, Nyanga, Zimbabwe

Undocumented pit structures