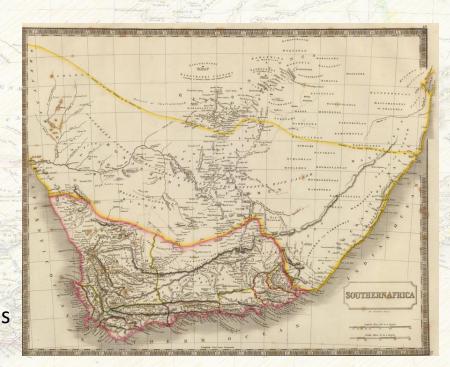

Colonie am Vorgebirge der guten Hoffming



## Mapping Africa's Endangered Archaeological Sites and Monuments: The use of historical maps in locating heritage site in Africa

Renier van der Merwe











TTE VON AFRICA

Vorgebirge der guten Hoffnung

historical maps

**Topographic maps** 

(https://www.rhodesia.me.uk/maps/)

Regional historical maps (David Rumsey Collection)





#### First-hand accounts

(Wallis, J.P.R. ed. 1945. The Matabele journals of Robert Moffat, 1829-1860, Vol1. Chatto & Windus:London)

| Blekarre Standte  - Haupterle Are Mistricte and more  - Haupter Egydt Hart I an Olang the Book  - Microsia d Calentetes - Matinum v. E.  - 9. Opalies