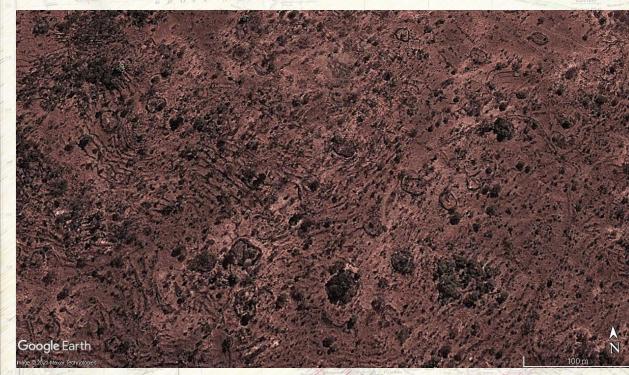

#### Type of site identified on historical maps

Ziwa National Monument, Nyanga, Zimbabwe

Undocumented pit structures