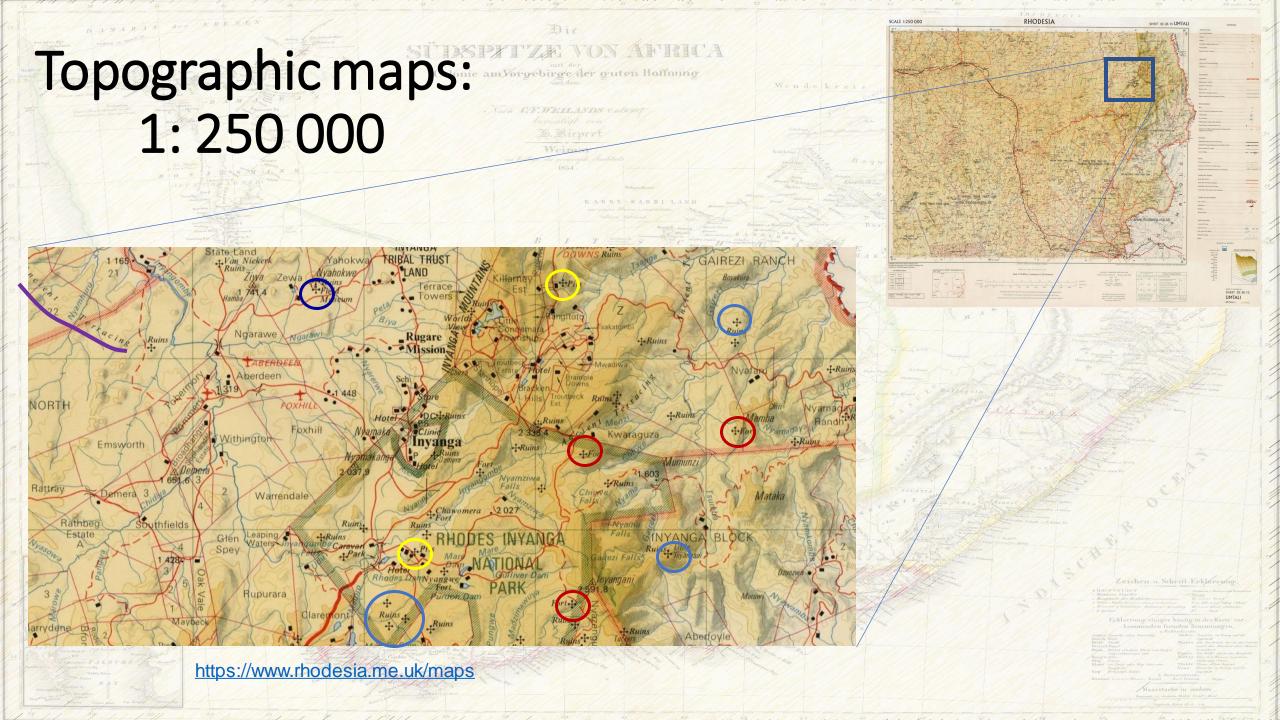

**Topographic maps** 

(https://www.rhodesia.me.uk/maps/)

Regional historical maps (David Rumsey Collection)

### First Hand Accounts: Accuracies

DN AFRICA

Nyanga Fort

Type of site identified on historical maps

Rock art

identified on historical maps:
Destroyed sites

#### Type of site identified on historical maps

Ziwa National Monument, Nyanga, Zimbabwe

Undocumented pit structures