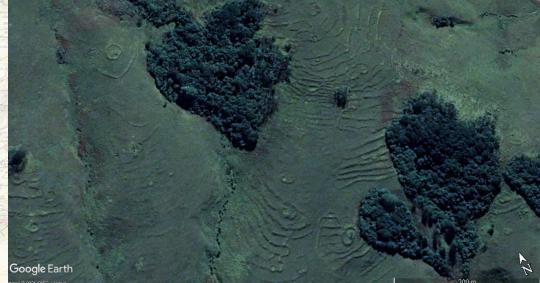

#### Type of site identified on historical maps

Ziwa National Monument, Nyanga, Zimbabwe

Undocumented pit structures