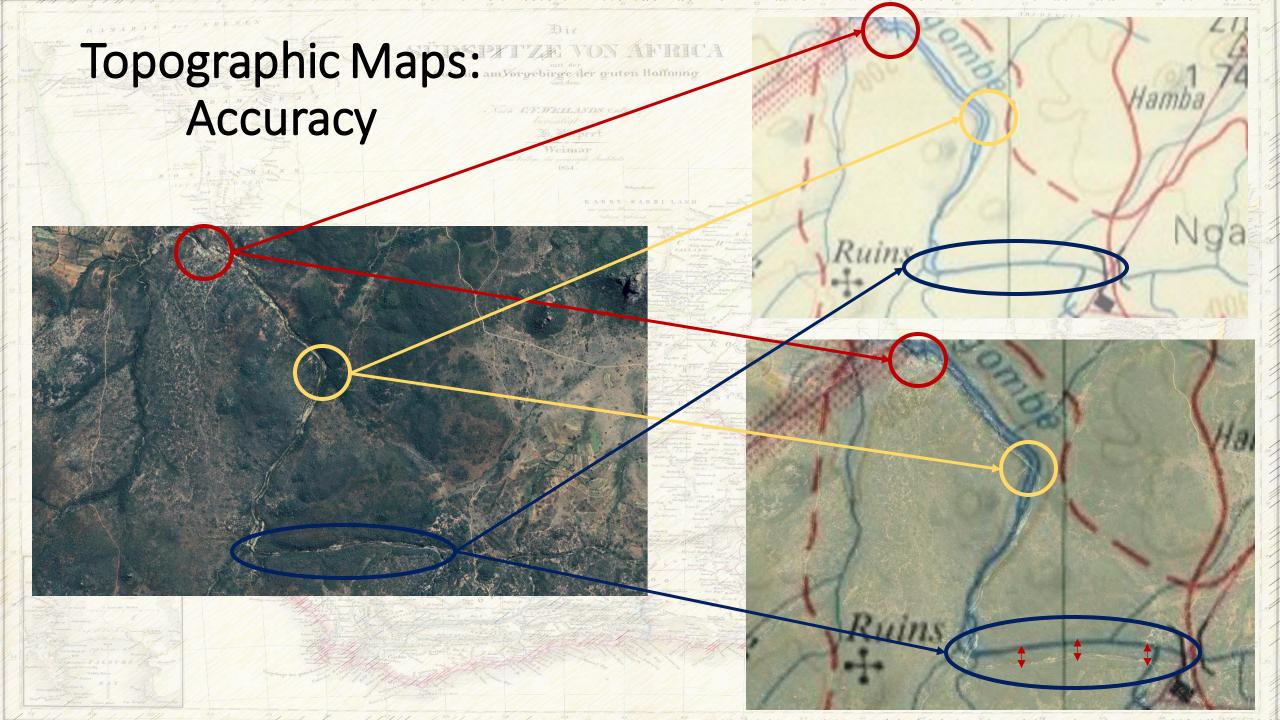

## Topographic Maps: Accuracy

H-Erkheryng

No. 155 No. 1 No. 155 No. 1 No. 155 No

ufig in der Karte vor len Benennungen, dische Inder, dengelte in Geneg mit de

> Table 200 Secretain die is der im Service den Secretain die ist der im Service der Secretain der der Secretain Service der Secretain der Secretain Seile der Secretain der Secretain Table 200 August 19 Secretain 100 C. Dissorbit in Beinig auf die Dissorbit in Beinig auf die