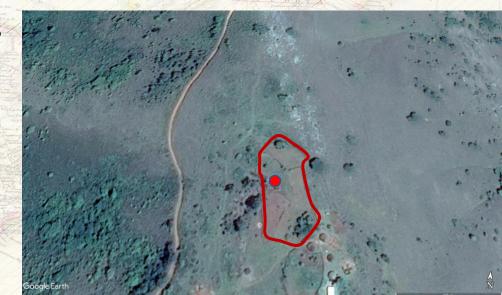

### First Hand Accounts: Accuracies

DN AFRICA

Nyanga Fort

Type of site identified on historical maps

Rock art

identified on historical maps:
Destroyed sites

#### Type of site identified on historical maps

Ziwa National Monument, Nyanga, Zimbabwe

Undocumented pit structures