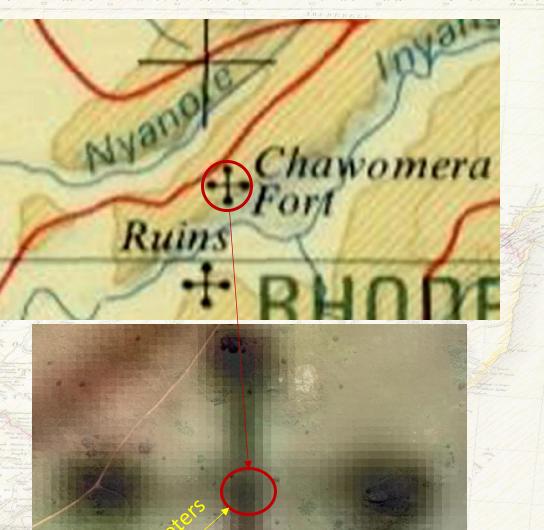

### First Hand Accounts: Accuracies

DN AFRICA

Nyanga Fort

Type of site identified on historical maps

Rock art

identified on historical maps:
Destroyed sites

#### Type of site identified on historical maps

Ziwa National Monument, Nyanga, Zimbabwe

Undocumented pit structures