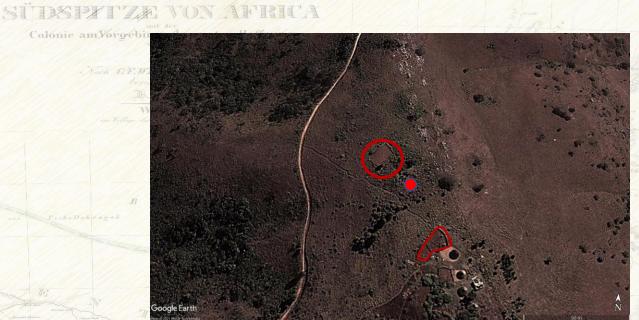

#### SÜDSPYTZE VON AFRIC

Colonie am Vorgebirge der guten Hoffming

### First Hand Accounts: Accuracies

DN AFRICA

Nyanga Fort

Type of site identified on historical maps

Rock art

identified on historical maps:
Destroyed sites